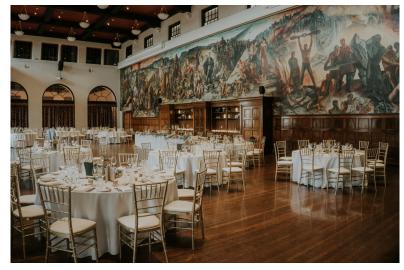

## Refectory

A setting with sky-high ceilings, French windows, heritage wood panelling and an impressive feature mural to get your guests talking.

With a floor area of 298 square meters, this space can hold from 220 guests banquet-style, to 500 in a cocktail setup. Keep guests comfy with temperature control and amplify your event with all the mod-cons including, high-speed Wi-Fi, data projector, lectern with mic, lapel mic and an in-house PA system.