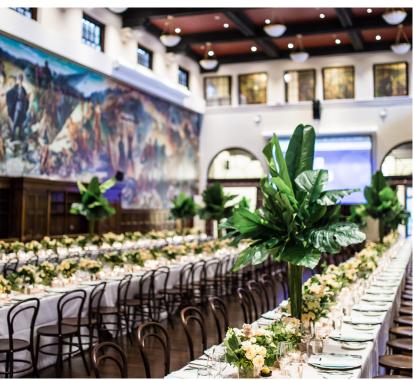

## Refectory

A setting with sky-high ceilings, French windows, heritage wood panelling and an impressive feature mural to get your guests talking.

With a floor area of 298 square meters, this space can hold from 220 guests banquet-style, to 500 in a cocktail setup. Keep guests comfy with temperature control and amplify your event with all the mod-cons including, high-speed Wi-Fi, data projector, lectern with mic, lapel mic and an in-house PA system.