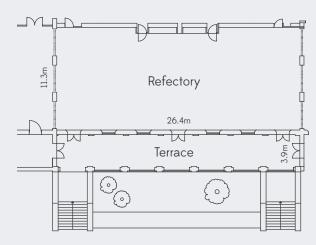

## **Room Specifications**

| Floor Area 298m <sup>2</sup> |  |
|------------------------------|--|
| Length 26.4m                 |  |
| Width 11.3m                  |  |
| Height 8.2m                  |  |